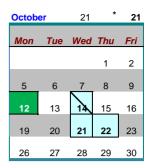

Early dismissal for all students
Opening day of school
Professional Development

| , ,             |                                  |
|-----------------|----------------------------------|
| Aug. 24 & 25    | Staff Professional Development   |
| Aug. 26         | Opening Day of School            |
| Sept. 7         | Labor Day                        |
| Sept. 25        | Early dismissal all students;    |
|                 | Staff Professional Development   |
| Sept. 28        | Yom Kippur                       |
| Oct. 12         | Columbus Day                     |
| Oct. 14         | Early dismissal all students;    |
|                 | Professional Development K-12    |
| Oct. 21 & 22    | Early dismissal all students;    |
|                 | K-12 Parent/Teacher Conferences  |
| Nov. 3          | No School for Students;          |
|                 | Staff Professional Development   |
| Nov. 11         | Veterans Day Observed            |
| Nov.25          | Early dismissal staff & students |
| Nov. 26 & 27    | Thanksgiving Recess              |
| Dec.23          | Early dismissal staff & students |
| Dec. 24- Jan. 1 | Holiday Recess/Christmas         |
|                 | and New Years Day                |
| Jan. 18         | Martin Luther King Day           |
|                 |                                  |