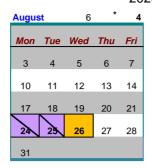

Early dismissal for all students
Opening day of school
Professional Development

| , ,             |                                  |
|-----------------|----------------------------------|
| Aug. 24 & 25    | Staff Professional Development   |
| Aug. 26         | Opening Day of School            |
| Sept. 7         | Labor Day                        |
| Sept. 25        | Early dismissal all students;    |
|                 | Staff Professional Development   |
| Sept. 28        | Yom Kippur                       |
| Oct. 12         | Columbus Day                     |
| Oct. 14         | Early dismissal all students;    |
|                 | Professional Development K-12    |
| Oct. 21 & 22    | Early dismissal all students;    |
|                 | K-12 Parent/Teacher Conferences  |
| Nov. 3          | No School for Students;          |
|                 | Staff Professional Development   |
| Nov. 11         | Veterans Day Observed            |
| Nov.25          | Early dismissal staff & students |
| Nov. 26 & 27    | Thanksgiving Recess              |
| Dec.23          | Early dismissal staff & students |
| Dec. 24- Jan. 1 | Holiday Recess/Christmas         |
|                 | and New Years Day                |
| Jan. 18         | Martin Luther King Day           |
|                 |                                  |