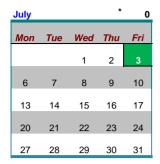

July 4, obser. Independence Day

| June |     | 6   | *   | 6   |
|------|-----|-----|-----|-----|
| Mon  | Tue | Wed | Thu | Fri |
|      | 1   | 2   | 3   | 4   |
| 7    | 8   | 9   | 10  | 11  |
| 14   | 15  | 16  | 17  | 18  |
| 21   | 22  | 23  | 24  | 25  |
| 28   | 29  | 30  |     |     |
|      |     |     |     |     |