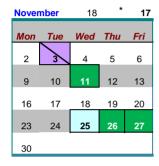

Early dismissal for all students
Opening day of school
Professional Development

| , ,             |                                  |
|-----------------|----------------------------------|
| Aug. 24 & 25    | Staff Professional Development   |
| Aug. 26         | Opening Day of School            |
| Sept. 7         | Labor Day                        |
| Sept. 25        | Early dismissal all students;    |
|                 | Staff Professional Development   |
| Sept. 28        | Yom Kippur                       |
| Oct. 12         | Columbus Day                     |
| Oct. 14         | Early dismissal all students;    |
|                 | Professional Development K-12    |
| Oct. 21 & 22    | Early dismissal all students;    |
|                 | K-12 Parent/Teacher Conferences  |
| Nov. 3          | No School for Students;          |
|                 | Staff Professional Development   |
| Nov. 11         | Veterans Day Observed            |
| Nov.25          | Early dismissal staff & students |
| Nov. 26 & 27    | Thanksgiving Recess              |
| Dec.23          | Early dismissal staff & students |
| Dec. 24- Jan. 1 | Holiday Recess/Christmas         |
|                 | and New Years Day                |
| Jan. 18         | Martin Luther King Day           |
|                 |                                  |